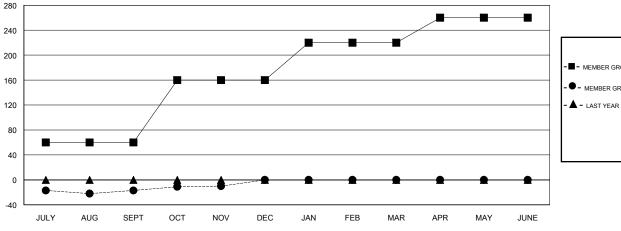

## GOALS AND ACTUAL NEW CLUBS CUMULATIVE

| ı |                                   |
|---|-----------------------------------|
| ŀ | - ■ - MEMBER GROWTH NET GOAL      |
| ŀ | - ● - MEMBER GROWTH ACTUAL        |
| ŀ | - ▲ - LAST YEAR MEMBERSHIP ACTUAL |
| l |                                   |
| l |                                   |
| L |                                   |
|   |                                   |