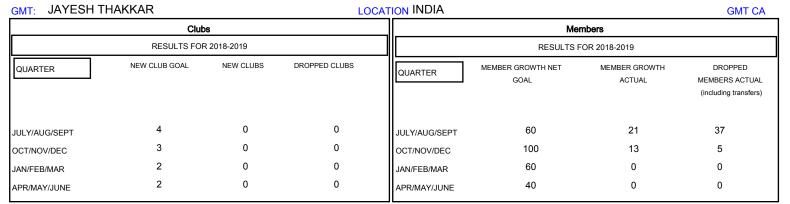

| DROPPED CLUBS: 0 |    |
|------------------|----|
| DROPPED MEMBERS  |    |
| DECEASED         | 0  |
| CLUB CANCELLED   | 0  |
| OTHER            | 42 |
| TOTAL            | 42 |

| 11 CLUBS OF 48 ADDED 1 OR MORE | GENDER DISTRIBUTION                    |                |
|--------------------------------|----------------------------------------|----------------|
| NEW MEMBERS                    | MALE                                   | 2,128 (57.90%) |
|                                | FEMALE                                 | 1,547 (42.10%) |
|                                | Women Percentage Fiscal Year Goal: 35% |                |
|                                |                                        |                |