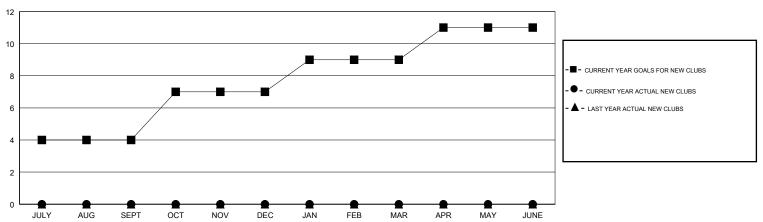

## GOALS AND ACTUAL NEW CLUBS CUMULATIVE

| ı |                                   |
|---|-----------------------------------|
| ŀ | - ■ - MEMBER GROWTH NET GOAL      |
| ŀ | - ● - MEMBER GROWTH ACTUAL        |
| ŀ | - ▲ - LAST YEAR MEMBERSHIP ACTUAL |
| l |                                   |
| l |                                   |
| L |                                   |
|   |                                   |